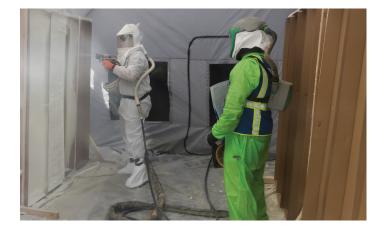

### Field Exams Demonstrate Abilities

The SPF Insulation and Roofing Field Exam covers critical task areas of abilities that each candidate must have in order to pass. Each area of the examination is weighted based on importance. The Field Examination shall provide proof of the SPF Master Installer's ability to manufacture quality open and/or closed cell foam or roofing foam in place.

### **Field Exam Prep**

To prepare for your Master Installer Field Exam, review the Field Exam Form. The form gives you each task you will be required to demonstrate.

C-222-010 Insulation Master Installer Field Exam