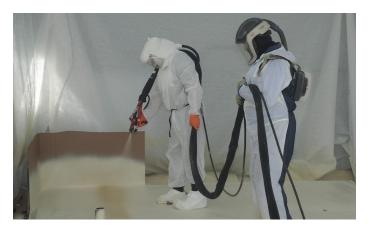

### Field Exams Demonstrate Abilities

The SPF Insulation and Roofing Field Exam covers critical task areas of abilities that each candidate must have in order to pass. Each area of the examination is weighted based on importance. The Field Examination shall provide proof of the SPF Master Installer's ability to manufacture quality open and/or closed cell foam or roofing foam in place.

### **Field Exam Prep**

To prepare for your Master Installer Field Exam, review the Field Exam Form. The form gives you each task you will be required to demonstrate.

C-222-010 Insulation Master Installer Field Exam